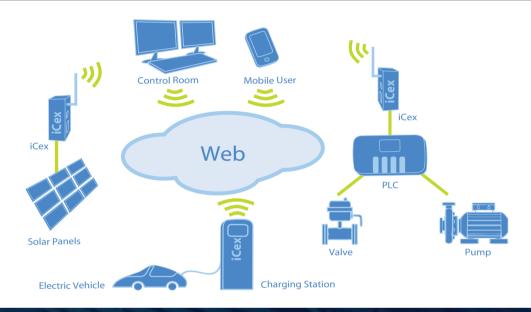

EV-Charging (Electrical Vehical Charging Stations), VPP (Virtual Power Plants), Smart Grid, Windmills turbines and Solar Power Stations have never been so accessible.

Real Time Remote Control is vital for energy systems. RealiteQ is the only technology that allows integration of Secured Internet with Standard Grid Protocols and full Real Time Energy Management.

Whether the need is to Monitor Cooling Towers, or to have Remote Control for other Machines, RealiteQ enables simple and cost effective execution of the tasks.

RealiteQ's Producer Gateway, iCex, supports variety of native communication protocols to local controls. iCex ensures continuous communication among facilities or machines and Control rooms or support centers. It enables Remote Monitoring and Remote operation with unparalleled Security and Safety.