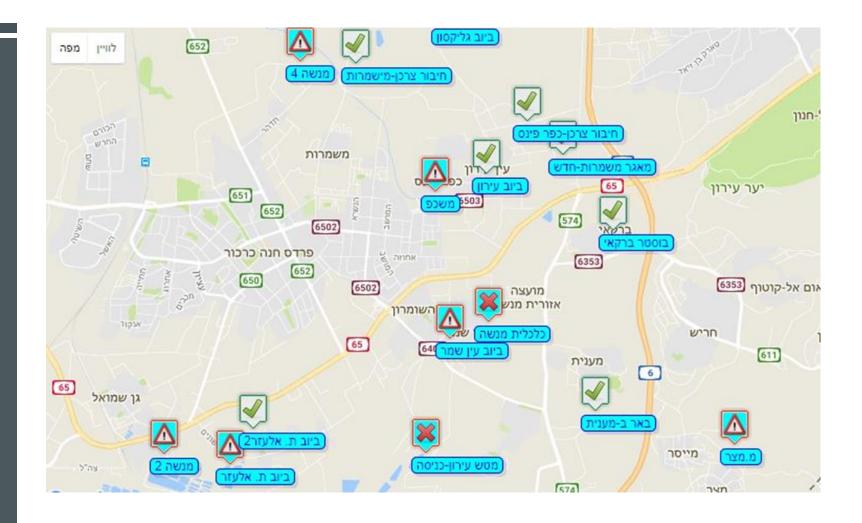

## REAL TIME "ASSET HEALTH" STATUS

ELIMINATE THE OPERATIONAL MOST COMMON RISKS:

- Risk of ignorance
- Risk of ignoring
- Risk of late response

OK

Alert

No communication