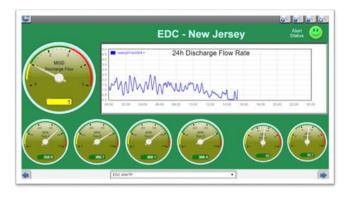

## REAL TIME "ASSET HEALTH" STATUS

ELIMINATE THE OPERATIONAL MOST COMMON RISKS:

- Risk of ignorance
- Risk of ignoring
- Risk of late response

OK

Alert

No communication