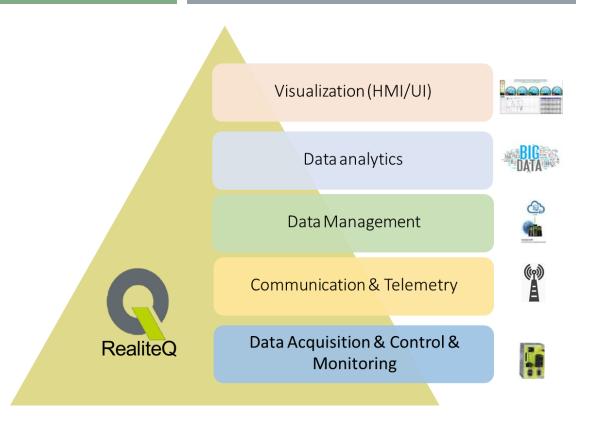

s the bridge to Industry 4.0





#### HOLISTIC SOLUTION

WORLD TECHNOLOGY LEADER

"In recent years, a fifth market segment was added, which provides holistic software and hardware solutions from the infrastructure level (communication) up to the ICT and SCADA systems level. This market segment is developing at a fast pace and is led by RealiteQ" (Frost & Sullivan 2018)



## Real Time Remote Control and Monitoring

integrates information technology (IT) with operational technology (OT) and offer significant benefits along the four strategy operative dimensions:

- Costs
- Quality
- Speed
- Reliability

### IT/OT CONVERGENCE



<u>Single source</u> - holistic tool that enables real-time remote-control operation & Data management of devices, machine or facilities efficiently and securely.





# UNIQUE SELLING POINT DATA MANAGEMENT from "A" to "Z"

#### **Costumer Benefits**



# **Costumer benefits**

**Smart** 

**Simple** 

**Affordable** 

Although Industry 4.0 technologies are already around for some Years, its adoption and use in operation facilities are still low; and that for three main reasons: **Cost, Technology Complexity and security**.

"The RealiteQ solution reduces the installation and maintenance costs and simplifies the operation," (F & S) ...

- Cost RealiteQ installation and maintenance costs are affordable and fit any size of plant
- **Technological complexity** RealiteQ required simple, fast & nondestructive installation, easy to use and no special IT infrastructure or capabilities are required.
- **Security Risks** RealiteQ is a most secure system. it w