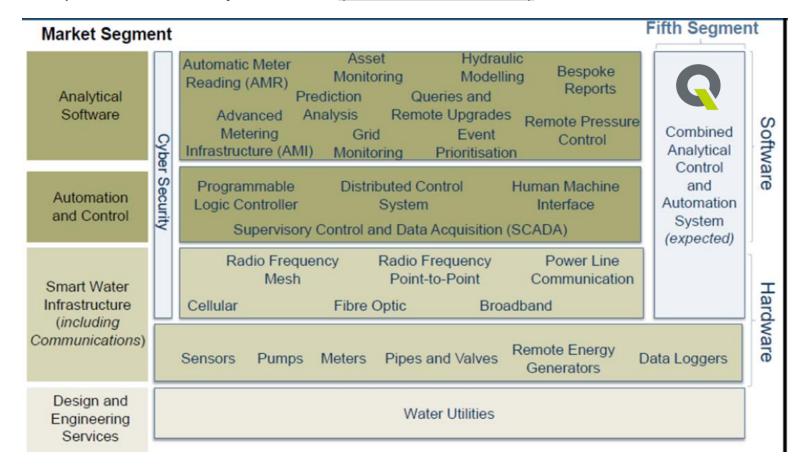

#### HOLISTIC SOLUTION

WORLD TECHNOLOGY LEADER

"In recent years, a fifth market segment was added, which provides holistic software and hardware solutions from the infrastructure level (communication) up to the ICT and SCADA systems level. This market segment is developing at a fast pace and is led by RealiteQ" (Frost & Sullivan 2018)