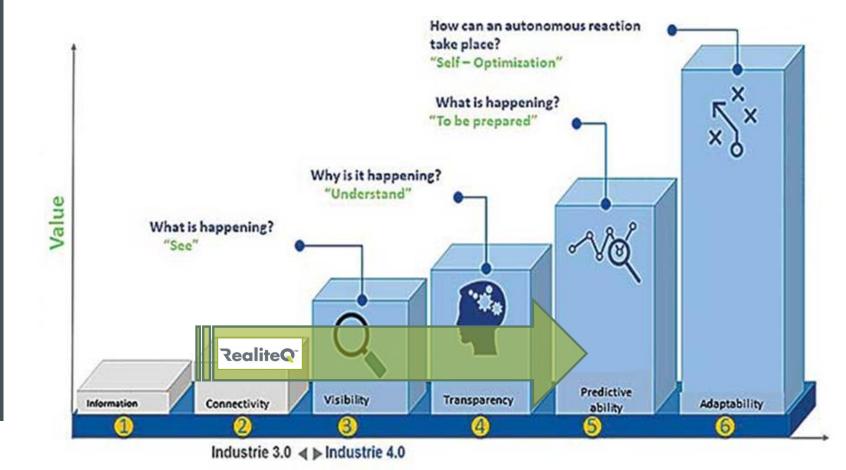

## THE BRIDGE TO INDUSTRY 4.0

- Industry 4.0 is more natural evolution of Industry 3.0. than revolution
- The first two phases are still part of industry 3.0 but they are essential phases to Industry 4.0 pathway.
- RealiteQ is the bridge to Industry 4.0