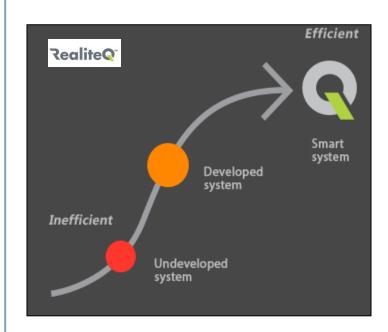

## THE BRIDGE TO INDUSTRY 4.0

- Industry 4.0 is more natural evolution of Industry 3.0. than revolution
- The first two phases are still part of industry 3.0 but they are essential phases to Industry 4.0 pathway.
- RealiteQ is the bridge to Industry 4.0

## MUCH MORE THAN JUST A SCADA

Technology is the solution not the problem!