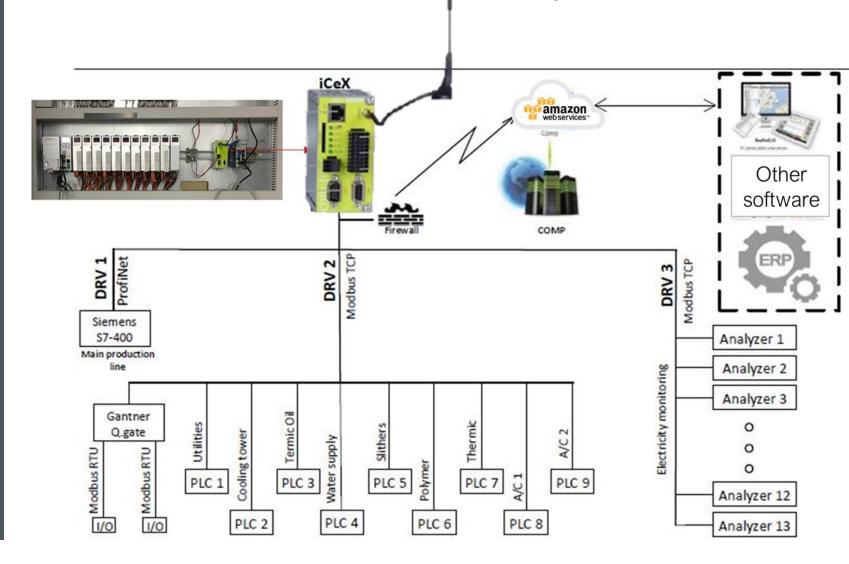

# CONNECT IT ALL IN THE PLANT

CONNECTING
PERIPHERAL AUXILIARY
EQUIPMENT

DON'T LEAVE IT ASIDE!

Connecting plant's Peripheral auxiliary equipment, reduce risks & increase efficiency!

CONNECT IT ALL

RealiteQ via its iCex can be connected in parallel to different devices, controllers, analyzers, sensors...