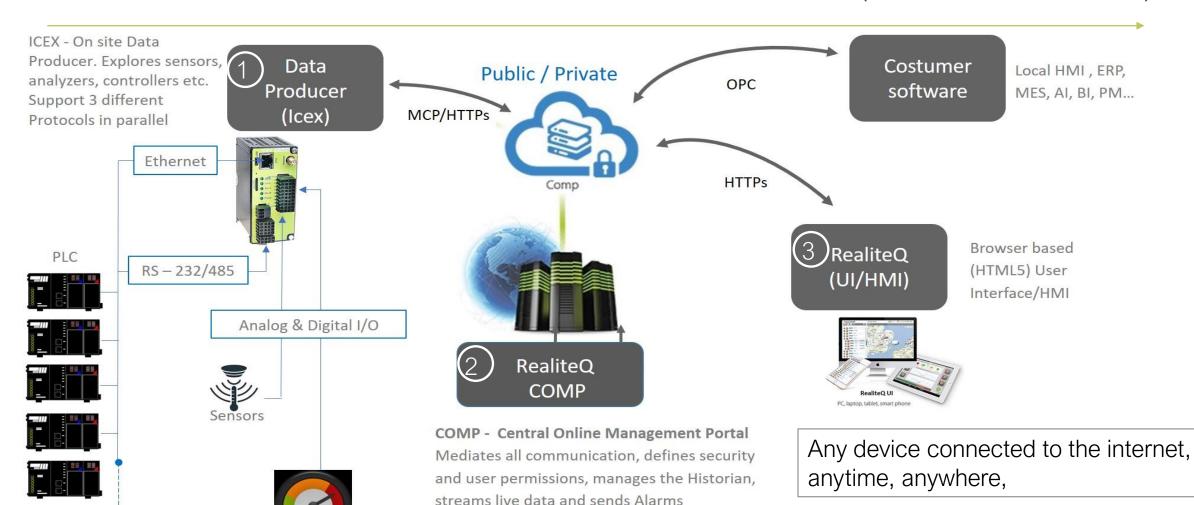

## REALITEQ COMPRÉHENSIVE SOLUTION CONCEPT (3 COMPONENTS)

notifications.

Analyzers

# CONNECT IT ALL IN THE PLANT

CONNECTING
PERIPHERAL AUXILIARY
EQUIPMENT

DON'T LEAVE IT ASIDE!

Connecting plant's Peripheral auxiliary equipment, reduce risks & increase efficiency!

CONNECT IT ALL

RealiteQ via its iCex can be connected in parallel to different devices, controllers, analyzers, sensors...

## Cyber security – highest security level Built for Cyber

- No static IP, no private VPN required (VPN is used only for remote maintenance).
- Username and Password with score.
- Full user managements.
- Detailed credentials.
- Salted & encrypted passwords.
- All communication is done over SSL.
- Users sessions expire automatically.
- Password renew reminder.
- False log-in activates delay & block.
- A Real time "Value Change" Notification
- iCEX act as a client that access the **RealiteQ** servers cluster. iCEX firmware includes its own firewall.
- 2FA Two Factor Authentication
- And more....