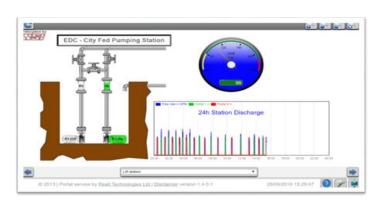

## REAL TIME "ASSET HEALTH" STATUS

ELIMINATE THE OPERATIONAL MOST COMMON RISKS:

- Risk of ignorance
- Risk of ignoring
- Risk of late response

OK

Alert

No communication