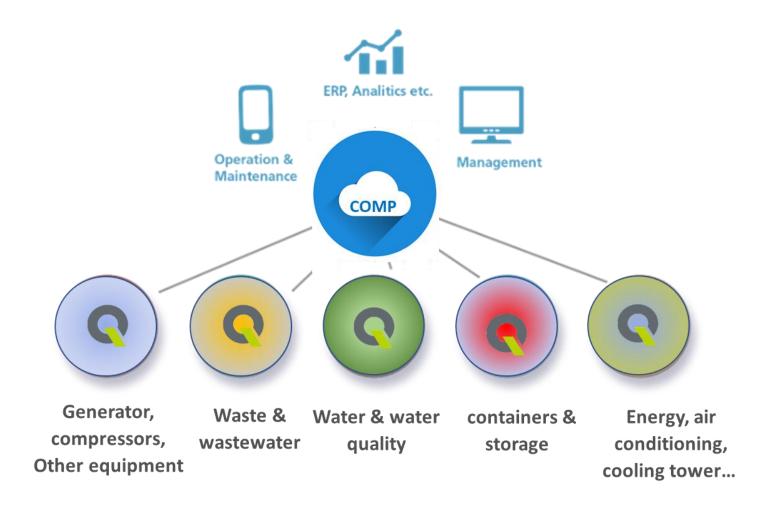

## REALITEQ COMPRÉHENSIVE SOLUTION CONCEPT (3 COMPONENTS)

notifications.

Analyzers

## REAL TIME "ASSET HEALTH" STATUS

ELIMINATE THE OPERATIONAL MOST COMMON RISKS:

- Risk of ignorance
- Risk of ignoring
- Risk of late response

OK

Alert

No communication