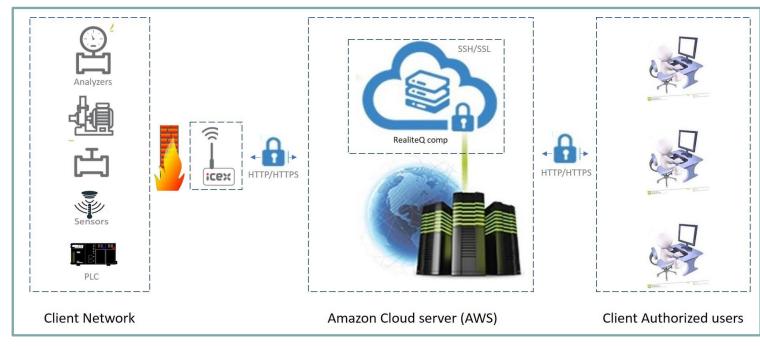

## REALITEQ COMPRÉHENSIVE SOLUTION CONCEPT (3 COMPONENTS)

notifications.

Analyzers

# CONNECT IT ALL IN THE PLANT

CONNECTING
PERIPHERAL AUXILIARY
EQUIPMENT

DON'T LEAVE IT ASIDE!

Connecting plant's Peripheral auxiliary equipment, reduce risks & increase efficiency!

CONNECT IT ALL

RealiteQ via its iCex can be connected in parallel to different devices, controllers, analyzers, sensors...

## Cyber security – highest security level Built for Cyber

- No static IP, no private VPN required (VPN is used only for remote maintenance).
- Username and Password with score.
- Full user managements.
- Detailed credentials.
- Salted & encrypted passwords.
- All communication is done over SSL.
- Users sessions expire automatically.
- Password renew reminder.
- False log-in activates delay & block.
- A Real time "Value Change" Notification
- iCEX act as a client that access the **RealiteQ** servers cluster. iCEX firmware includes its own firewall.
- 2FA Two Factor Authentication
- And more....