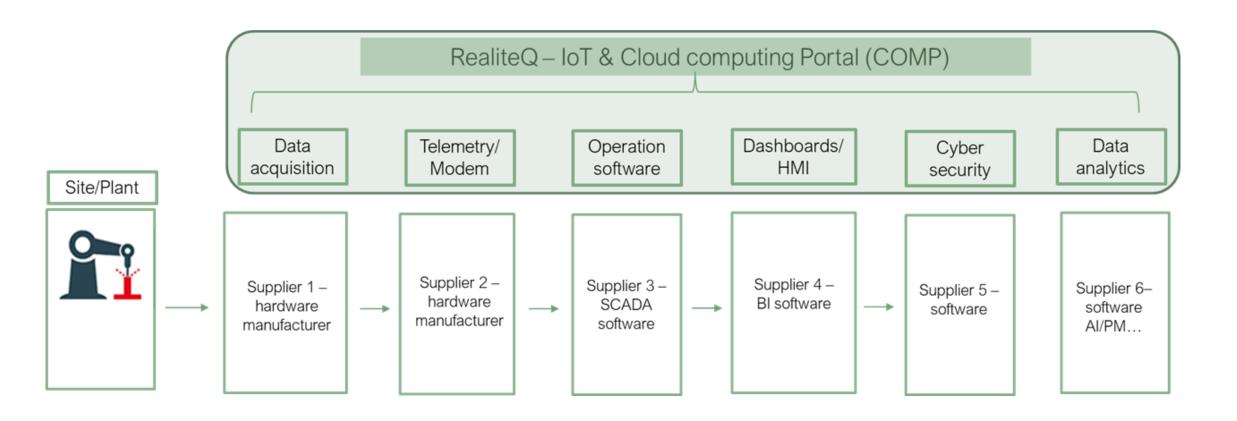

### SINGLE SOURCE

RealiteQ is an A-to-Z cloud-based comprehensive real time, secured remote-control solution for operation & Data management

Uniqueness – single source for all you need

### IT/OT CONVERGENCE

<u>Single source</u> - holistic tool that enables real-time remote-control operation & Data management of devices, machine or facilities efficiently and securely.

# UNIQUE SELLING POINT DATA MANAGEMENT from "A" to "Z"