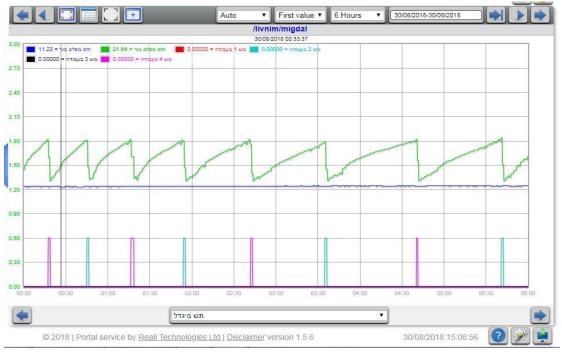

### DATA ANALYTICS, DASHBOARDS, TABLES, REPORTS, TRENDS, FUNCTIONS

| Centro de Medidores<br>Agua                                                                                                                                                                                                                                                                                                                                                                                                                                                                                                                                                                                                                                                                                                                                                                                                                                                                                                                                                                                                                                                                                                                                                                                                                                                                                                                                                                                                                                                                                                                                                                                                                                                                                                                                                                                                                                                                                                                                                                                                                                                                                                    | Energía Rayani                              |
|--------------------------------------------------------------------------------------------------------------------------------------------------------------------------------------------------------------------------------------------------------------------------------------------------------------------------------------------------------------------------------------------------------------------------------------------------------------------------------------------------------------------------------------------------------------------------------------------------------------------------------------------------------------------------------------------------------------------------------------------------------------------------------------------------------------------------------------------------------------------------------------------------------------------------------------------------------------------------------------------------------------------------------------------------------------------------------------------------------------------------------------------------------------------------------------------------------------------------------------------------------------------------------------------------------------------------------------------------------------------------------------------------------------------------------------------------------------------------------------------------------------------------------------------------------------------------------------------------------------------------------------------------------------------------------------------------------------------------------------------------------------------------------------------------------------------------------------------------------------------------------------------------------------------------------------------------------------------------------------------------------------------------------------------------------------------------------------------------------------------------------|---------------------------------------------|
| Macroscratio New de Tempe Sta Zona  See Activis  Europania La Gazza  La Parra  Transpania Cocación                                                                                                                                                                                                                                                                                                                                                                                                                                                                                                                                                                                                                                                                                                                                                                                                                                                                                                                                                                                                                                                                                                                                                                                                                                                                                                                                                                                                                                                                                                                                                                                                                                                                                                                                                                                                                                                                                                                                                                                                                             | 128 a 2 1 1 1 1 1 1 1 1 1 1 1 1 1 1 1 1 1 1 |
| We have the second of the seco |                                             |