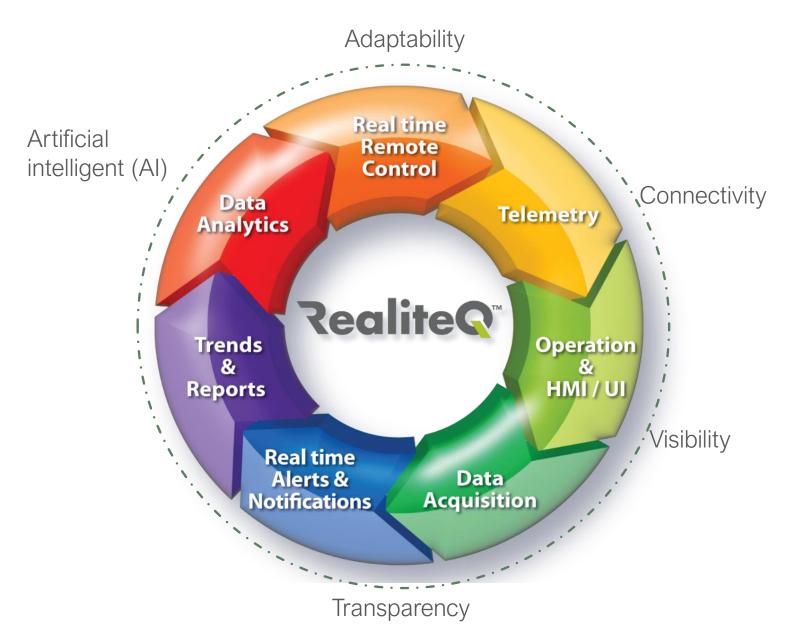

## Real Time Remote Control and Monitoring

integrates information technology (IT) with operational technology (OT) and offer significant benefits along the four strategy operative dimensions:

- Costs
- Quality
- Speed
- Reliability

### IT/OT CONVERGENCE

<u>Single source</u> - holistic tool that enables real-time remote-control operation & Data management of devices, machine or facilities efficiently and securely.