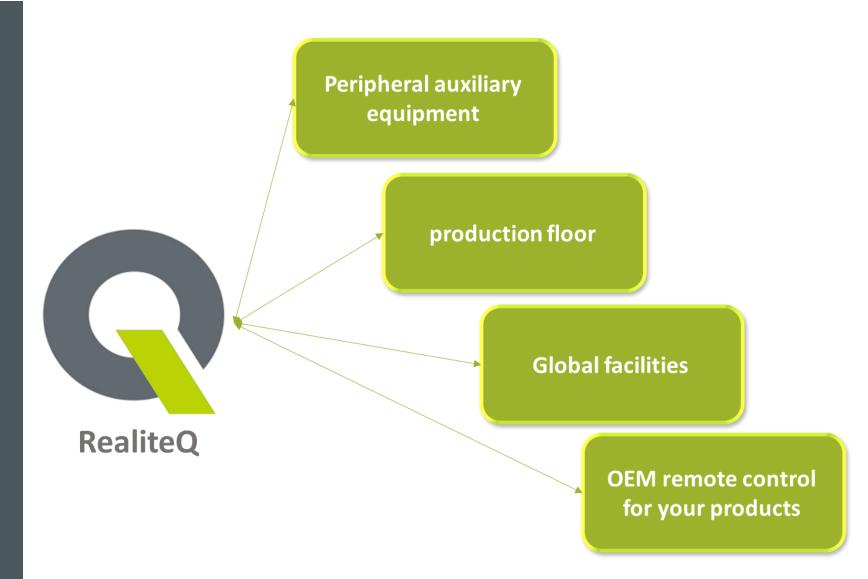

# CONNECT IT ALL IN THE PLANT

CONNECTING
PERIPHERAL AUXILIARY
EQUIPMENT

DON'T LEAVE IT ASIDE!

Connecting plant's Peripheral auxiliary equipment, reduce risks & increase efficiency!

CONNECT IT ALL

RealiteQ via its iCex can be connected in parallel to different devices, controllers, analyzers, sensors...