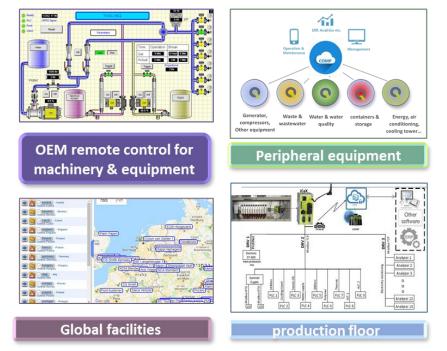

#### RealiteQ 4.0 connect it all - everything you can think of... and more

Controlling the production floor is important, but what with all the rest? Controlling all the Peripheral equipment reduce operation risks & increase efficiency & Safety!

RealiteQ 4.0 can connect any facility anywhere to one central system makes real time information available also to the corporate headquarter.

RealiteQ 4.0 Geo-map and Assets Health – allow authorized managers to have a Realtime view of all the facilities status (Assets Health), machines or devices in one shot on a map (can present also actual values).