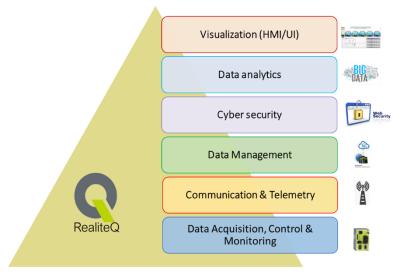

## RealiteQ 4.0 Single source solution

**IT/OT convergence** - RealiteQ 4.0 integrates information technology (IT) with operational technology (OT) used to monitor events, processes and devices, makes adjustments in networks sites, machines, enterprise and industrial operations and offers significant benefits in cost, quality, speed and reliability.

**Data management -** RealiteQ 4.0 is much more than just a remote-control system, it is a real-time data management system from A to Z, from the data acquisition to Big data analytics. By using RealiteQ 4.0 you are not only operating and controlling the system in real-time, but you also can use the data to increase the efficiency.