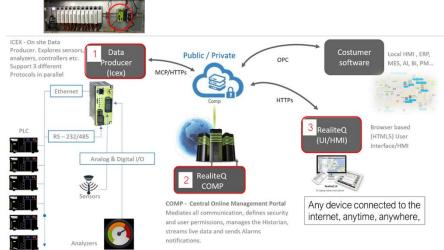

### *RealiteQ 4.0 - your solution for managing plant floor*

RealiteQ 4.0 via its iCex end unit a Data Producer that explores sensors, analyzers, controllers etc. over I/O, Ethernet, or Serial protocols, and link them to the internet by any wire, cellular, satellite or other connection. Support most of the main industrial protocols and can be connected to different devices using up to 3 different protocols in parallel what makes the system very cost effective, simple to install with no maintenance.

RealiteQ 4.0 can connect any facility anywhere to one central system makes real time information available also to the corporate headquarter.

RealiteQ 4.0 Geo-map and Assets Health – allow authorized managers to have a Realtime view of all the facilities status (Assets Health), machines or devices in one shot on a map (can present also actual values).