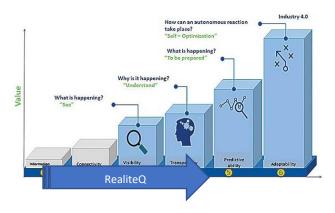

# RealiteQ 4.0 - your bridge to Industry 4.0

Reali Technologies Ltd. is an Israeli leader and pioneer company in IIoT & cloud technology since 2008, the developer & provider of cloud-based Real Time operational & managerial solutions, named RealiteQ - an A-to-Z cloud-based comprehensive real time, secured remote-control solution for operation & Data management. From the operational point of view Industry 4.0 revolution is more natural evolution of Industry 3.0. than revolution. The first two phases are still part of industry 3.0 but they are essential phases to Industry 4.0 pathway. RealiteQ is the bridge to Industry 4.0