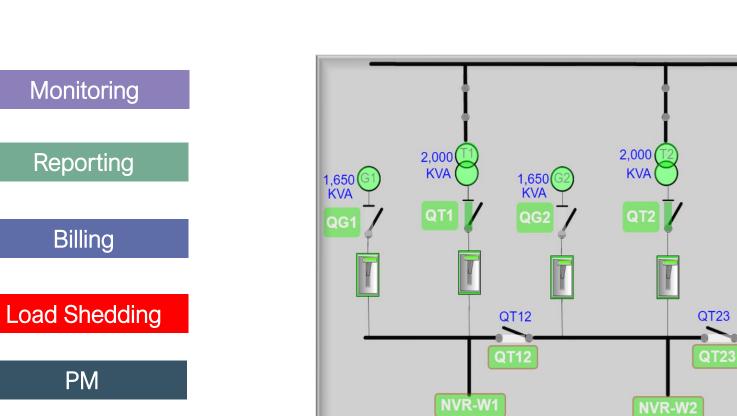

.)



# **Safety - Security - Integrity**

#### What we offer



RealiteQ is a secure, comprehensive, A-to-Z, cloud-based, realtime remote-control operation & data management solution



## RealiteQ architecture









integrates information technology (IT) with operational technology (OT) and offer significant benefits along the four strategy operative dimensions:

- Costs
- Quality
- Speed
- Reliability & security



## REALITEQ COMPRÉHENSIVE SOLUTION CONCEPT (3 COMPONENTS)



notifications.

Analyzers



#### WIDE RANGE OF APPLICATIONS



 Water - Sewage - Renewable & conventional energy
- G & O - Agriculture - Smart industry - OEM - BMS -Energy efficiency - Smart city - And more...



#### Natural gas



# Chemical dosing



#### Smart Water & sewage Network



# Electricity/energy





# Industry 4.0



Industrie 3.0 ◀ ▶ Industrie 4.0

## Smart city







#### Smart agriculture



- Water supply
- Energy efficiency
- Natural gas
- VPP (Virtual Power Plants)
- EV Charging stations
- Irrigation & Agro
- Cooling towers & systems
- Industry 4.0
- More...



- No limits to the number of users, sites, or devices, or to the type of topography.
- Scalable & flexible.
- Cost-effective.
- Platform-agnostic.
- Non-destructive rapid deployment.
- Highly secured.
- Robust & Resilient.





# Coordination – collaboration – data sharing



The future is already here

For more information, please contact:

Reali Technologies Ltd. realinfo@RealiteQ.com www.RealiteQ.com



RealiteQ – It's all about efficiency

# Realiter SMART-SIMPLE-AFFORDABLE



Real Time Remote Control and Monitor