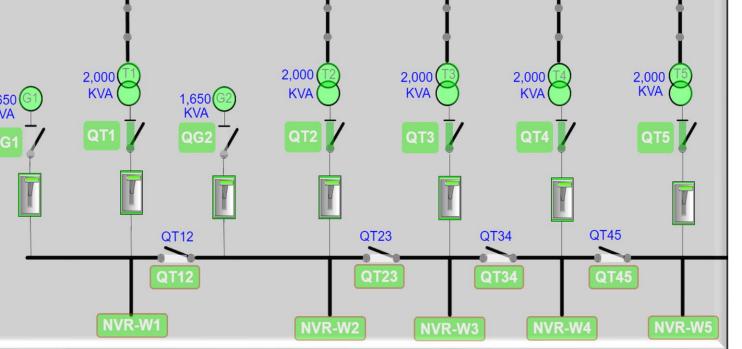

# **Safety - Security - Integrity**

#### What we offer



RealiteQ is a secure, comprehensive, A-to-Z, cloud-based, realtime remote-control operation & data management solution



## RealiteQ architecture









integrates information technology (IT) with operational technology (OT) and offer significant benefits along the four strategy operative dimensions:

- Costs
- Quality
- Speed
- Reliability & security



## REALITEQ COMPRÉHENSIVE SOLUTION CONCEPT (3 COMPONENTS)



notifications.

Analyzers



#### WIDE RANGE OF APPLICATIONS



 Water - Sewage - Renewable & conventional energy
- G & O - Agriculture - Smart industry - OEM - BMS -Energy efficiency - Smart city - And more...



#### Natural gas



# Chemical dosing



#### Smart Water & sewage Network



# Electricity/energy





# Industry 4.0



Industrie 3.0 ◀ ▶ Industrie 4.0

## Smart city







#### Smart agriculture



- Water supply
- Energy efficiency
- Natural gas
- VPP (Virtual Power Plants)
- EV Charging stations
- Irrigation & Agro
- Cooling towers & systems
- Industry 4.0
- More...



- No limits to the number of users, sites, or devices, or to the type of topography.
- Scalable & flexible.
- Cost-effective.
- Platform-agnostic.
- Non-destructive rapid deployment.
- Highly secured.
- Robust & Resilient.





# Coordination – collaboration – data sharing



The future is already here

For more information, please contact:

Reali Technologies Ltd. realinfo@RealiteQ.com www.RealiteQ.com



RealiteQ – It's all about efficiency

# Realiter SMART-SIMPLE-AFFORDABLE



Real Time Remote Control and Monitorin