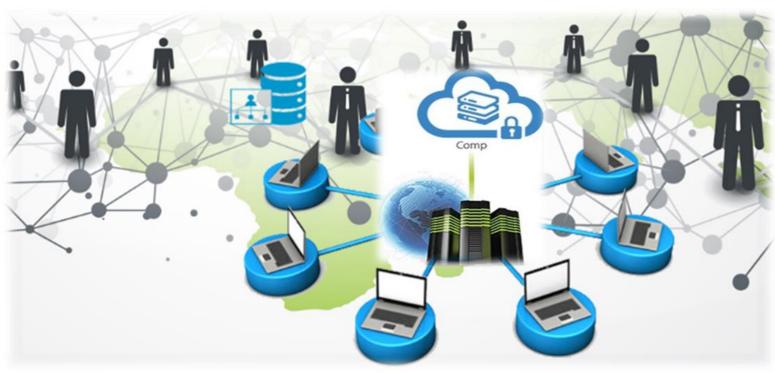

## RealiteQ architecture

integrates information technology (IT) with operational technology (OT) and offer significant benefits along the four strategy operative dimensions:

- Costs
- Quality
- Speed
- Reliability & security