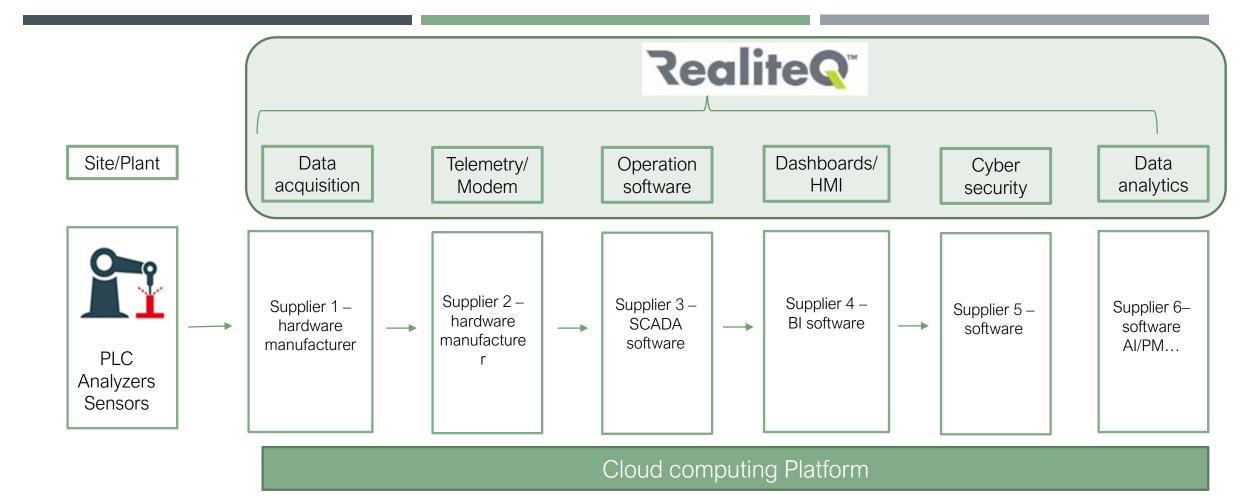

## RealiteQ architecture

integrates information technology (IT) with operational technology (OT) and offer significant benefits along the four strategy operative dimensions:

- Costs
- Quality
- Speed
- Reliability & security

## REALITEQ COMPRÉHENSIVE SOLUTION CONCEPT (3 COMPONENTS)

notifications.

Analyzers