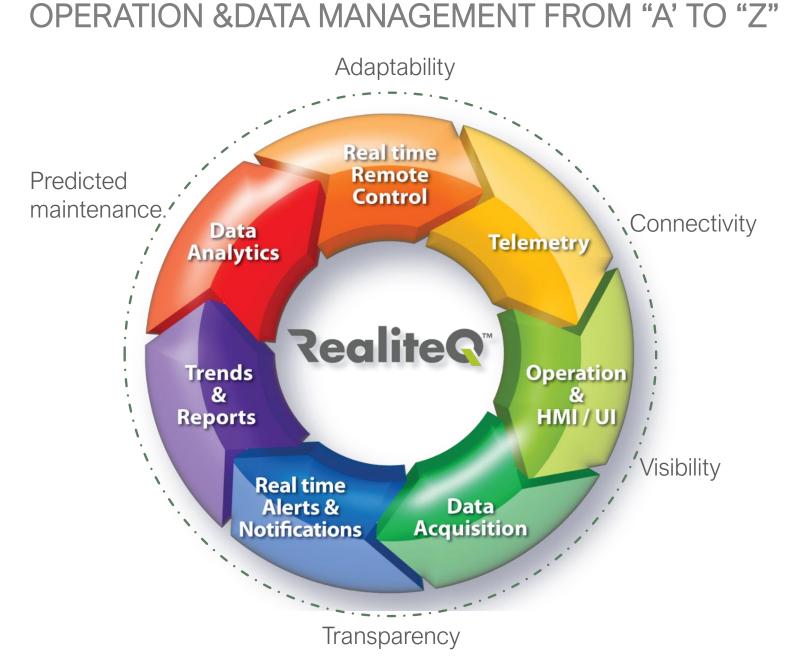

#### What we offer

RealiteQ is a secure, comprehensive, A-to-Z, cloud-based, realtime remote-control operation & data management solution

## RealiteQ architecture

integrates information technology (IT) with operational technology (OT) and offer significant benefits along the four strategy operative dimensions:

- Costs
- Quality
- Speed
- Reliability & security