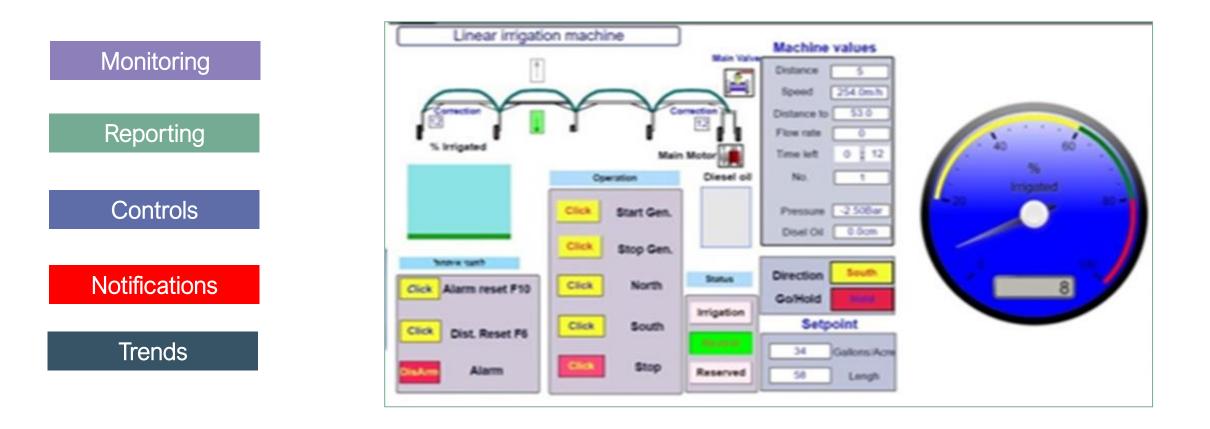

#### Smart agriculture

- Water supply
- Energy efficiency
- Natural gas
- VPP (Virtual Power Plants)
- EV Charging stations
- Irrigation & Agro
- Cooling towers & systems
- Industry 4.0
- More...

- No limits to the number of users, sites, or devices, or to the type of topography.
- Scalable & flexible.
- Cost-effective.
- Platform-agnostic.
- Non-destructive rapid deployment.
- Highly secured.
- Robust & Resilient.