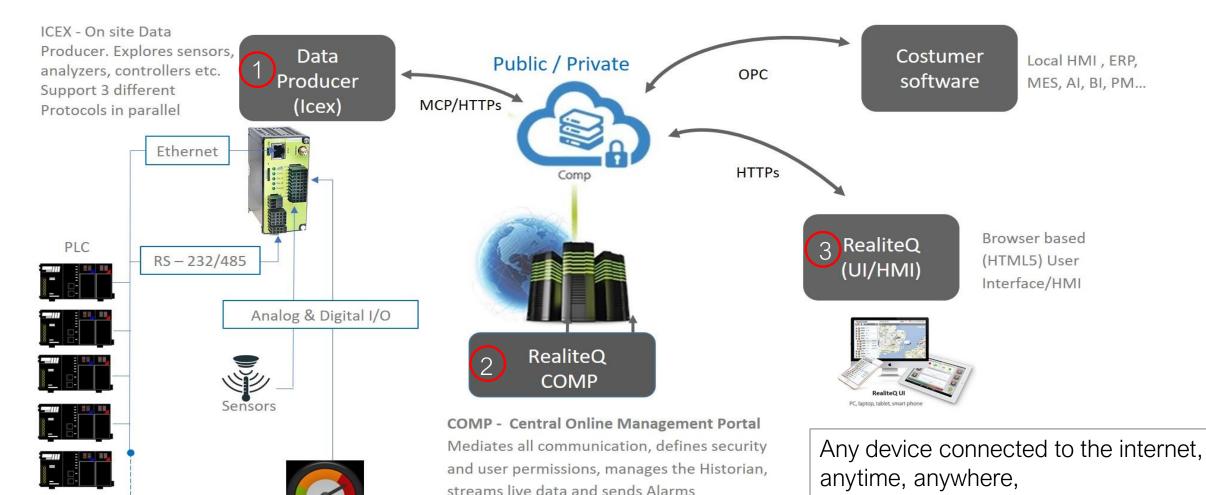

## REALITEQ COMPRÉHENSIVE SOLUTION CONCEPT (3 COMPONENTS)

notifications.

Analyzers