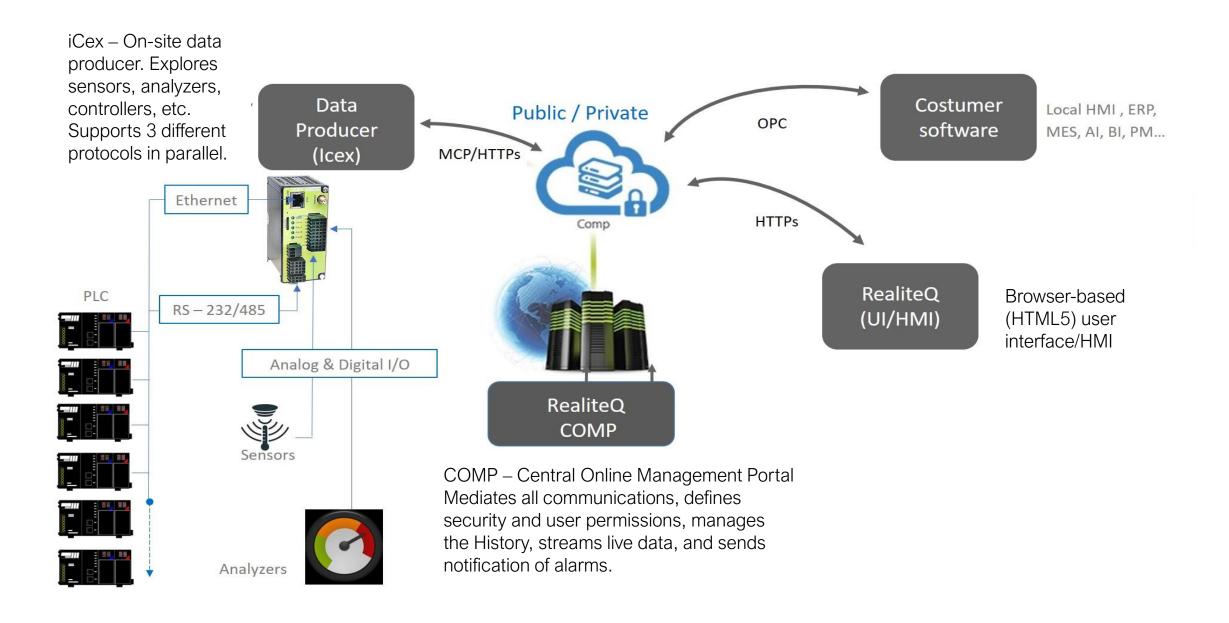

## RealiteQ architecture

integrates information technology (IT) with operational technology (OT) and offer significant benefits along the four strategy operative dimensions:

- Costs
- Quality
- Speed
- Reliability & security

## REALITEQ COMPRÉHENSIVE SOLUTION CONCEPT (3 COMPONENTS)

notifications.

Analyzers