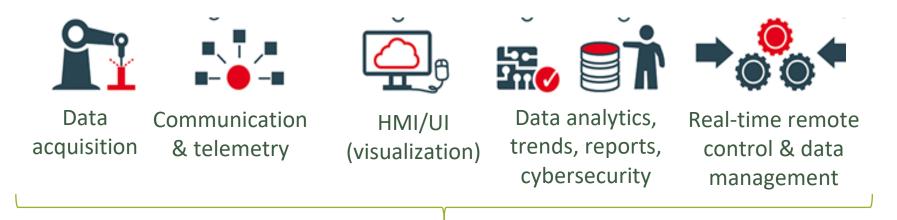

## REALITEQ COMPRÉHENSIVE SOLUTION CONCEPT (3 COMPONENTS)

notifications.

Analyzers