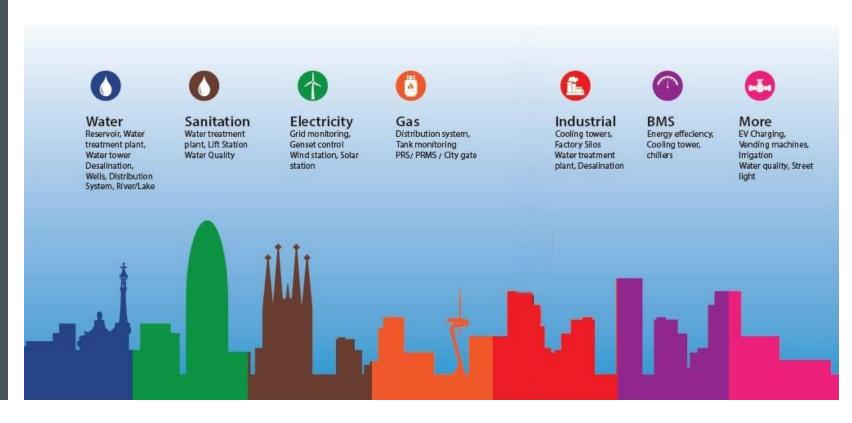

#### WIDE RANGE OF APPLICATIONS

 Water - Sewage - Renewable & conventional energy
- G & O - Agriculture - Smart industry - OEM - BMS -Energy efficiency - Smart city - And more...

#### Smart agriculture

- Water supply
- Energy efficiency
- Natural gas
- VPP (Virtual Power Plants)
- EV Charging stations
- Irrigation & Agro
- Cooling towers & systems
- Industry 4.0
- More...

- No limits to the number of users, sites, or devices, or to the type of topography.
- Scalable & flexible.
- Cost-effective.
- Platform-agnostic.
- Non-destructive rapid deployment.
- Highly secured.
- Robust & Resilient.