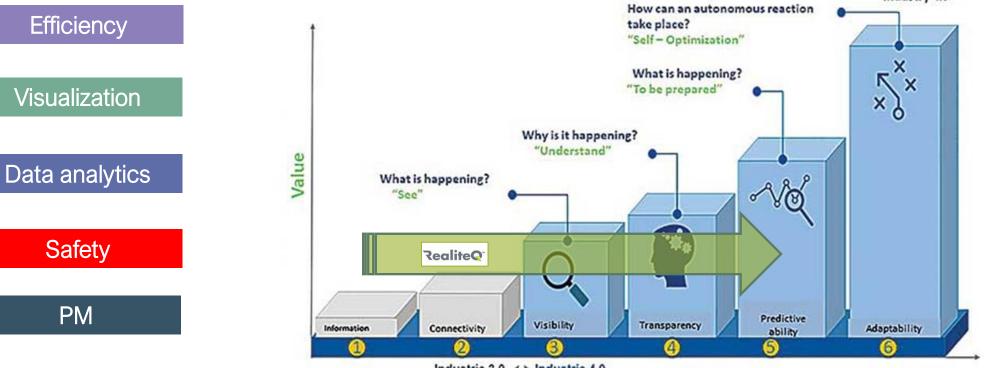

ecurity - Integrity**

#### What we offer



RealiteQ is a secure, comprehensive, A-to-Z, cloud-based, realtime remote-control operation & data management solution



## RealiteQ architecture









integrates information technology (IT) with operational technology (OT) and offer significant benefits along the four strategy operative dimensions:

- Costs
- Quality
- Speed
- Reliability & security



## REALITEQ COMPRÉHENSIVE SOLUTION CONCEPT (3 COMPONENTS)



notifications.

Analyzers



#### WIDE RANGE OF APPLICATIONS



 Water - Sewage - Renewable & conventional energy
- G & O - Agriculture - Smart industry - OEM - BMS -Energy efficiency - Smart city - And more...



#### Natural gas



# Chemical dosing



#### Smart Water & sewage Network



# Electricity/energy





# Industry 4.0



Industrie 3.0 ◀ ▶ Industrie 4.0

## Smart city







#### Smart agriculture



- Water supply
- Energy efficiency
- Natural gas
- VPP (Virtual Power Plants)
- EV Charging stations
- Irrigation & Agro
- Cooling towers & systems
- Industry 4.0
- More...



- No limits to the number of users, sites, or devices, or to the type of topography.
- Scalable & flexible.
- Cost-effective.
- Platform-agnostic.
- Non-destructive rapid deployment.
- Highly secured.
- Robust & Resilient.





# Coordination – collaboration – data sharing



The future is already here

For more information, please contact:

Reali Technologies Ltd. realinfo@RealiteQ.com www.RealiteQ.com



RealiteQ – It's all about efficiency

# Realiter SMART-SIMPLE-AFFORDABLE



Real Time Remote Control and Monitoring