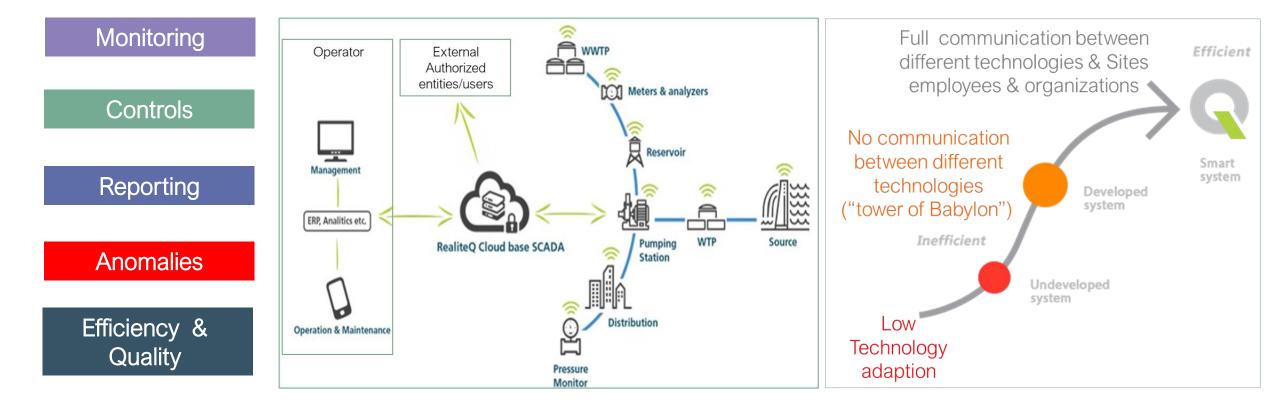

#### Smart Water & sewage Network

#### WIDE RANGE OF APPLICATIONS

 Water - Sewage - Renewable & conventional energy
- G & O - Agriculture - Smart industry - OEM - BMS -Energy efficiency - Smart city - And more...