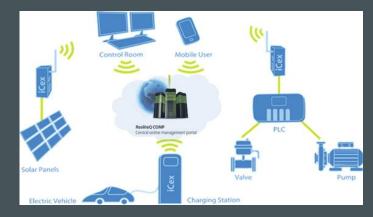

## RealiteQ architecture

integrates information technology (IT) with operational technology (OT) and offer significant benefits along the four strategy operative dimensions:

- Costs
- Quality
- Speed
- Reliability & security

## REALITEQ COMPRÉHENSIVE SOLUTION CONCEPT (3 COMPONENTS)

notifications.

Analyzers

#### WIDE RANGE OF APPLICATIONS

 Water - Sewage - Renewable & conventional energy
- G & O - Agriculture - Smart industry - OEM - BMS -Energy efficiency - Smart city - And more...