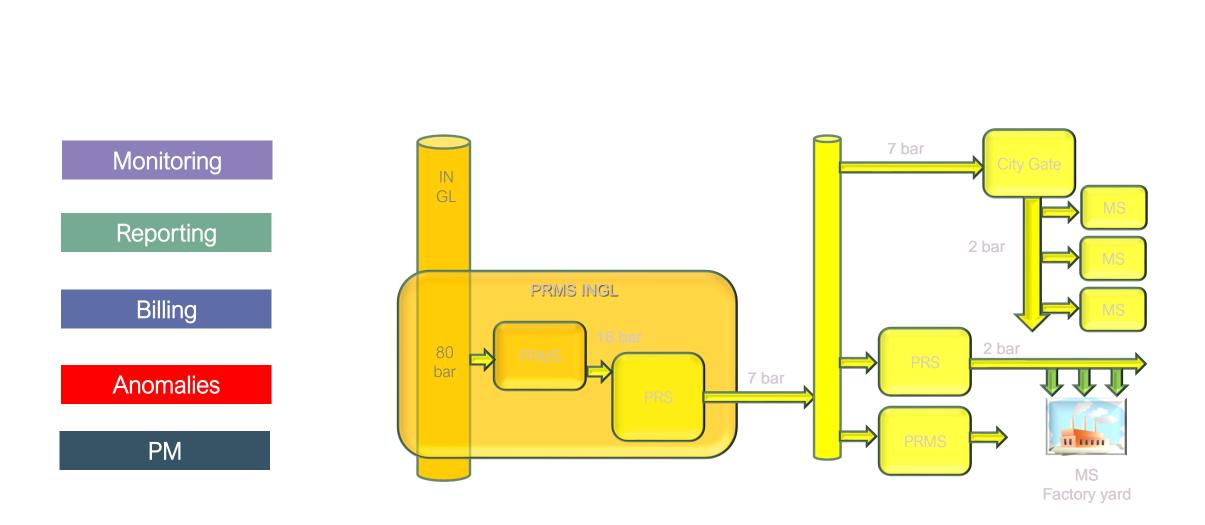

ys a year, 7 days a week, 24 hours a day) and via any device (PC/tablet/smartphone.)



# **Safety - Security - Integrity**

#### What we offer



RealiteQ is a secure, comprehensive, A-to-Z, cloud-based, realtime remote-control operation & data management solution



## RealiteQ architecture









integrates information technology (IT) with operational technology (OT) and offer significant benefits along the four strategy operative dimensions:

- Costs
- Quality
- Speed
- Reliability & security



## REALITEQ COMPRÉHENSIVE SOLUTION CONCEPT (3 COMPONENTS)



notifications.

Analyzers



#### WIDE RANGE OF APPLICATIONS



 Water - Sewage - Renewable & conventional energy
- G & O - Agriculture - Smart industry - OEM - BMS -Energy efficiency - Smart city - And more...



#### Natural gas



# Chemical dosing



#### Smart Water & sewage Network



# Electricity/energy





# Industry 4.0



Industrie 3.0 ◀ ▶ Industrie 4.0

## Smart city







#### Smart agriculture



- Water supply
- Energy efficiency
- Natural gas
- VPP (Virtual Power Plants)
- EV Charging stations
- Irrigation & Agro
- Cooling towers & systems
- Industry 4.0
- More...



- No limits to the number of users, sites, or devices, or to the type of topography.
- Scalable & flexible.
- Cost-effective.
- Platform-agnostic.
- Non-destructive rapid deployment.
- Highly secured.
- Robust & Resilient.





# Coordination – collaboration – data sharing



The future is already here

For more information, please contact:

Reali Technologies Ltd. realinfo@RealiteQ.com www.RealiteQ.com



RealiteQ – It's all about effi