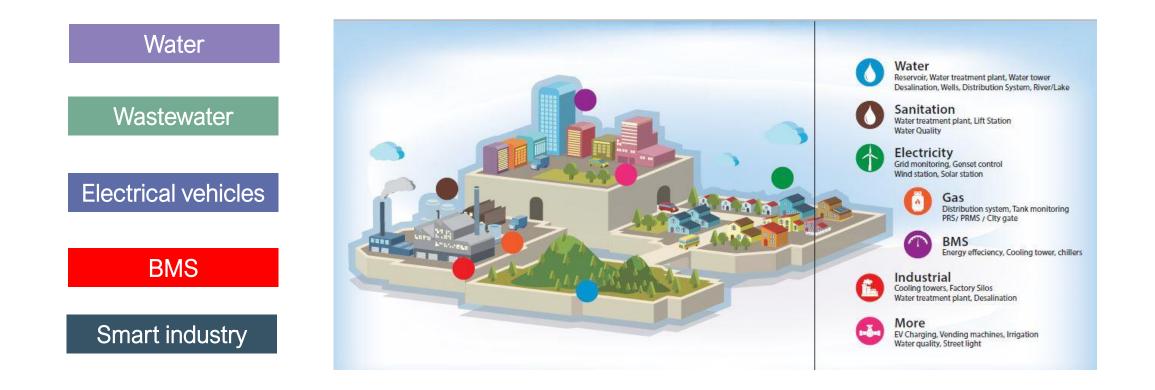

#### WIDE RANGE OF APPLICATIONS

 Water - Sewage - Renewable & conventional energy
- G & O - Agriculture - Smart industry - OEM - BMS -Energy efficiency - Smart city - And more...

## Smart city