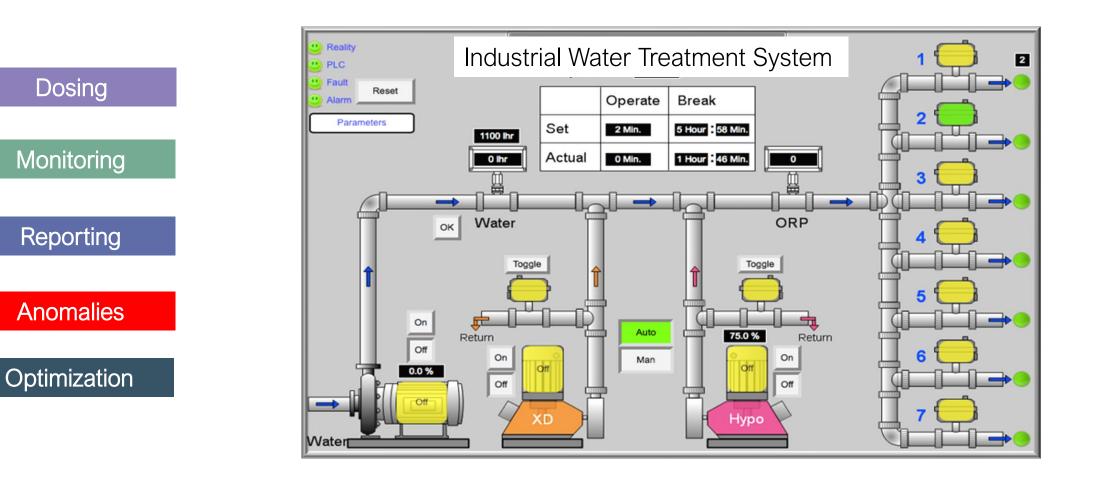

eek, 24 hours a day) and via any device (PC/tablet/smartphone.)



# **Safety - Security - Integrity**

#### What we offer



RealiteQ is a secure, comprehensive, A-to-Z, cloud-based, realtime remote-control operation & data management solution



## RealiteQ architecture









integrates information technology (IT) with operational technology (OT) and offer significant benefits along the four strategy operative dimensions:

- Costs
- Quality
- Speed
- Reliability & security



## REALITEQ COMPRÉHENSIVE SOLUTION CONCEPT (3 COMPONENTS)



notifications.

Analyzers



#### WIDE RANGE OF APPLICATIONS



 Water - Sewage - Renewable & conventional energy
- G & O - Agriculture - Smart industry - OEM - BMS -Energy efficiency - Smart city - And more...



#### Natural gas



# Chemical dosing



#### Smart Water & sewage Network



# Electricity/energy





# Industry 4.0



Industrie 3.0 ◀ ▶ Industrie 4.0

## Smart city







#### Smart agriculture



- Water supply
- Energy efficiency
- Natural gas
- VPP (Virtual Power Plants)
- EV Charging stations
- Irrigation & Agro
- Cooling towers & systems
- Industry 4.0
- More...



- No limits to the number of users, sites, or devices, or to the type of topography.
- Scalable & flexible.
- Cost-effective.
- Platform-agnostic.
- Non-destructive rapid deployment.
- Highly secured.
- Robust & Resilient.





# Coordination – collaboration – data sharing



The future is already here

For more information, please contact:

Reali Technologies Ltd. realinfo@RealiteQ.com www.RealiteQ.com



RealiteQ – It's all about efficiency

# Realiter SM