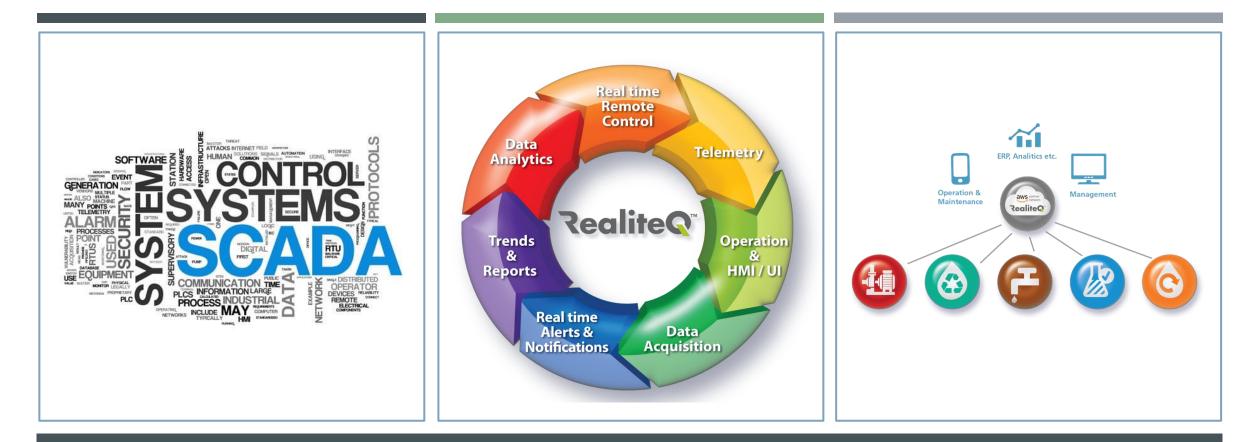

## REALITEQ COMPRÉHENSIVE SOLUTION CONCEPT (3 COMPONENTS)

notifications.

Analyzers