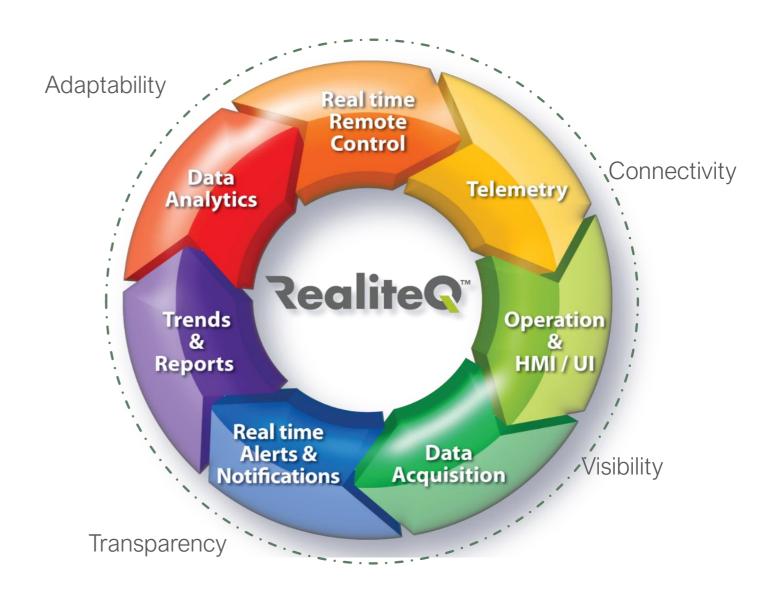

# SINGLE SOURCE INTEGRATED SOLUTION

Real Time Remote Control and Monitoring

Integrates information technology (IT) with operational technology (OT) and offer significant benefits along the main strategy operative dimensions:

- Costs
- Quality
- Speed
- Reliability & security