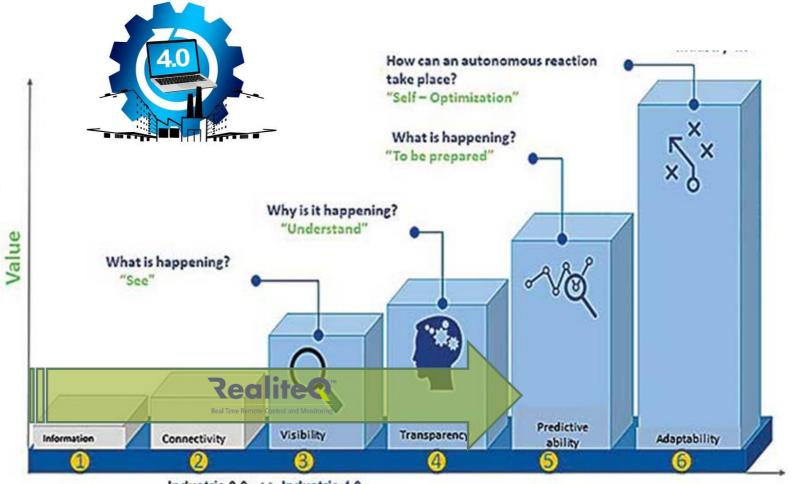

## IT/OT CONVERGENCE

RealiteQ lead you all the way from traditional to smart industry

Realitech 4.0

Industrie 3.0 ∢ ▶ Industrie 4.0

From data acquisition to data analytics

- An Israeli leading company and one of the leaders worldwide. The company is developing, producing & marketing solutions in 3 main areas: Self- adhesive, Lamination and Coating.
- The plant, which operates in three shifts in the policy of 24/7/365, is recognized as a leading supplier in its field.