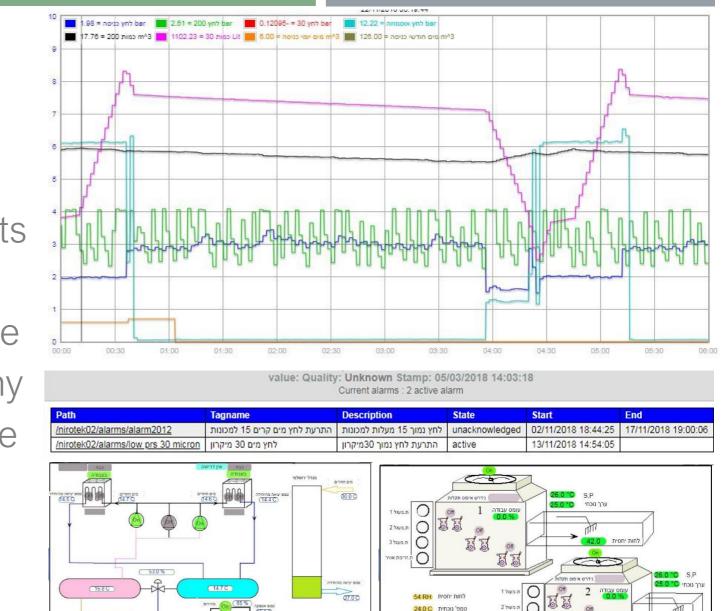

#### Case study Results

## Realitech 4.0

Managers, engineers and technical staff can see the operation screens, trend in graphs, and customized reports

Also, they get alerts in real time 24/7 the entire system from any were any time using any device they have connected to the internet. They