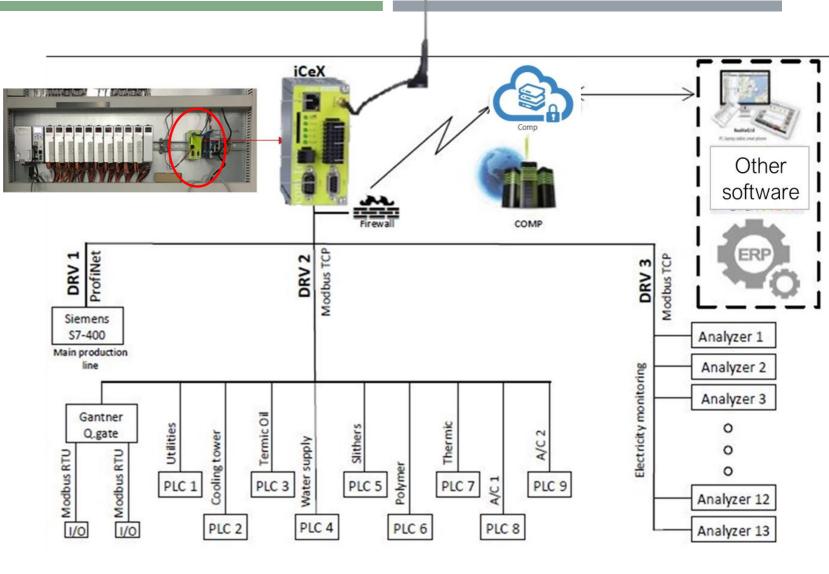

#### Case study Installation architecture – fust, Simple & Undistributed

Realitech 4.0

- Seamless interfacing with existing equipment, software and old SCADA
- Support main industrial communication protocols
- Fast, simple & undistributed installation
- Simple to use & maintain
- Can be connected directly & in parallel to PLCs, sensors and analyzers with different communication protocols
- Built in graphical editor for customized dashboards, trends, table, Reports...