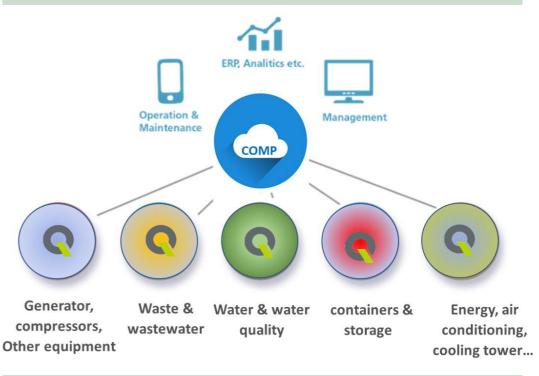

**Realitech** 4.0

Realitech 4.0

 The plant managers want to implement a solution for collecting data from the production floor and processing it to an existing external BI system.

 <u>All</u> the equipment in the plant including <u>main production</u> lines as well as <u>peripheral equipment</u> were connected.

**Production lines** 

**Peripheral Equipment** 