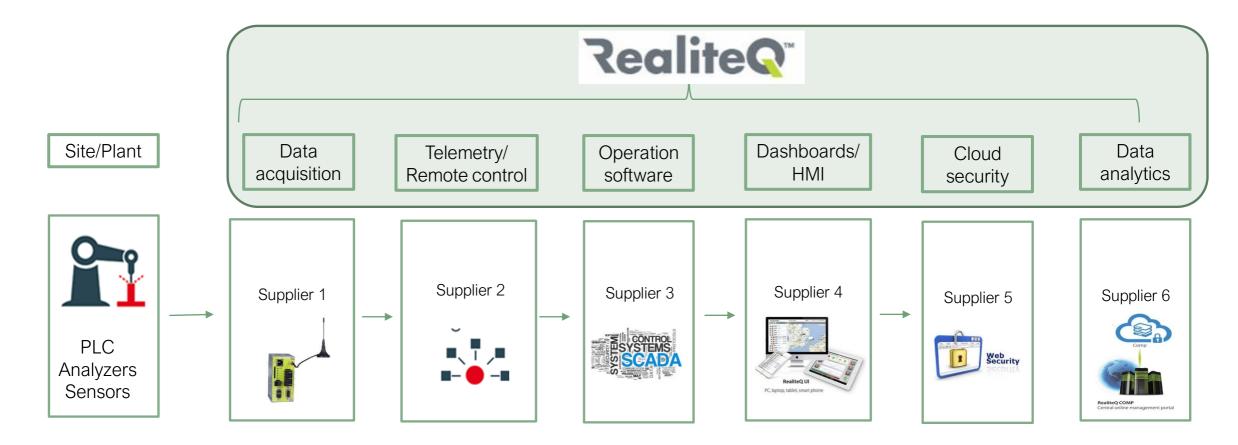

# SINGLE SOURCE INTEGRATED SOLUTION

Real Time Remote Control and Monitoring

Integrates information technology (IT) with operational technology (OT) and offer significant benefits along the main strategy operative dimensions:

#### Case study Installation architecture – fust, Simple & Undistributed

Realitech 4.0

- Seamless interfacing with existing equipment, software and old SCADA
- Support main industrial communication protocols
- Fast, simple & undistributed installation
- Simple to use & maintain
- Can be connected directly & in parallel to PLCs, sensors and analyzers with different communication protocols
- Built in graphical editor for customized dashboards, trends, table, Reports...