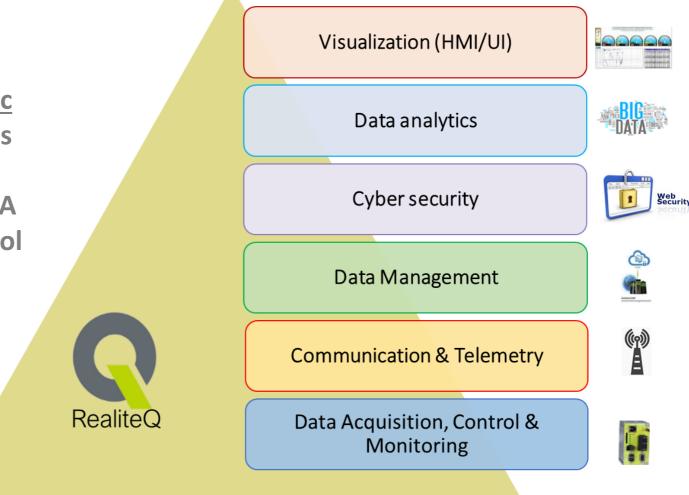

## IIOT & CLOUD-BASED, REAL-TIME REMOTE CONTROL OPERATIONAL & DATA MANAGEMENT SOLUTION

Ran Kedem – CEO at Reali Technologies Ltd.

RealiteQ ia an IIoT & Cloud based <u>Holistic</u> solution software and hardware solutions from the infrastructure level (communication) up to the ICT and SCADA systems level for real time, remote-control operation & Data management

# SINGLE SOURCE INTEGRATED SOLUTION

Real Time Remote Control and Monitoring

Integrates information technology (IT) with operational technology (OT) and offer significant benefits along the main strategy operative dimensions: